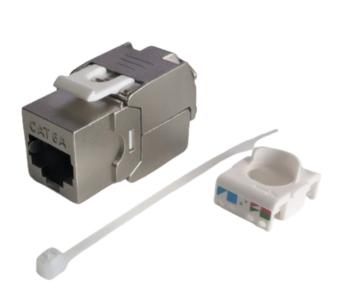

## Description

The Cat6a Keystone module TKM017 enables the connection of a network cable and offers the flexibility to use different cable types. Thanks to their standardized dimensions, the Keystone modules can be easily inserted into commercially available custom module frames to fill an unused position in a configurable socket or patch panel. Possible areas of application include offices, meeting rooms, exhibition halls and hotels. TecLines - Intelligent technology by creative minds.

## **Key features**

Front: Insulation displacement terminal (LSA)

Rear: RJ45 jack

Power class: Cat. 6A, T568A and T568B

Suitable for: Cables with a diameter of AWG 23 to AWG 26 and up to 7 mm

Dimensions (WxHxD): 29,9 x 14,5 x 19,7 mm

Combinable: With all Keystone-enabled custom module devices

Color: Silver

Contacts: Bronze, nickel-plated

Housing material: Zinc alloy