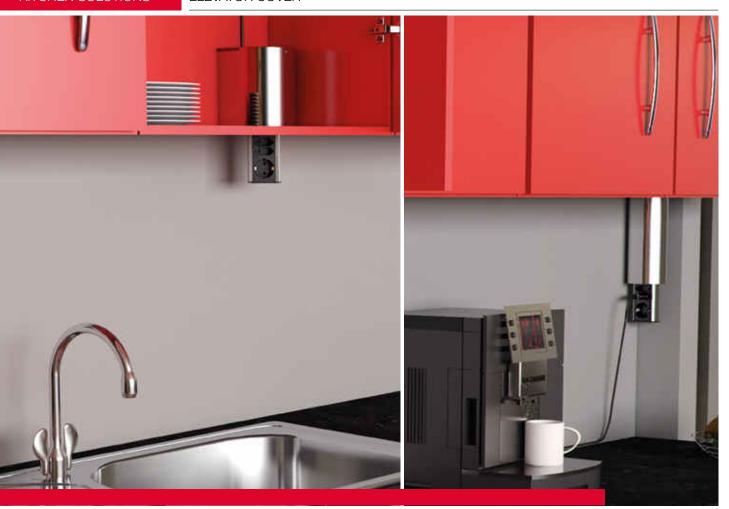

## The add-on for flexible installation

ELEVATOR COVER is the ideal add-on and screen for the ELEVATOR multiple-socket outlet. Two versions are available, both of which optimally encase each ELEVATOR multiple-socket outlet and add to the installation options.

BASE is the stainless steel look profile for installing under the kitchen wall cupboard; INSTALLATION is a housing for fitting inside the cupboard.

### **ELEVATOR COVER base**

Height: 210 mm; diameter: 92 mm

Housing for mounting below kitchen wall cupboard · Stainless steel look surface

Illustration shows ELEVATOR power strip as example. Power strip not included.