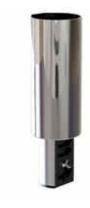

### **ELEVATOR COVER base**

Height: 210 mm; diameter: 92 mm

Housing for mounting below kitchen wall cupboard · Stainless steel look surface

Illustration shows ELEVATOR power strip as example. Power strip not included.