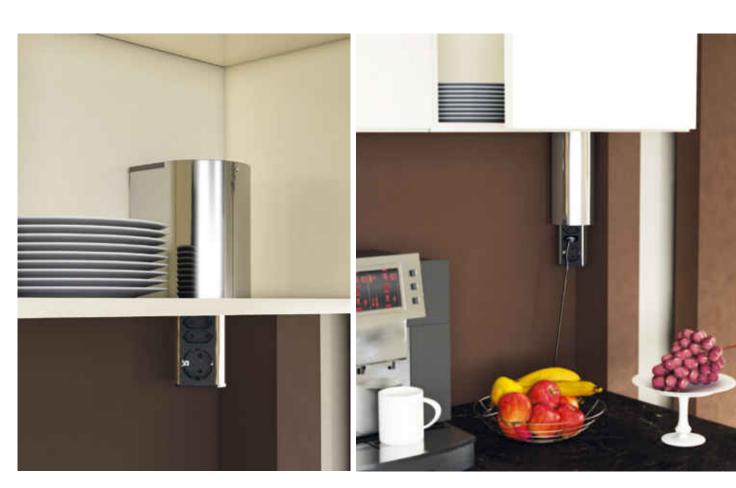

## The add-on for flexible installation

ELEVATOR COVER is the ideal add-on and screen for the ELEVATOR multiple-socket outlet. Two versions are available, both of which optimally encase each ELEVATOR multiple-socket outlet and add to the installation options.

BASE is the stainless steel look profile for installing under the kitchen wall cupboard; INSTALLATION is a housing for fitting inside the cupboard.

### **ELEVATOR COVER installation**

Dimensions: 127 x 127 x 150 mm

Housing for mounting inside kitchen wall cupboard

928.902

· Stainless steel look (brushed) cover body

· Plastic top