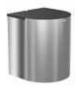

### **ELEVATOR COVER installation**

Dimensions: 127 x 127 x 150 mm

Housing for mounting inside kitchen wall cupboard

928.902

· Stainless steel look (brushed) cover body

· Plastic top