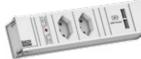

## **POWER FRAME (medium)**

- Width: 262 mm
- Aluminium profile, powder-coated white, similar to RAL9010

| #                                                                                                                                  | $\odot$                                                 | $\odot$ |         | ••• |     | <b>*</b> | C |  |  |
|------------------------------------------------------------------------------------------------------------------------------------|---------------------------------------------------------|---------|---------|-----|-----|----------|---|--|--|
| Plastic components white, similar to RAL9010   Power input: 0.2 m with GST18                                                       |                                                         |         |         |     |     |          |   |  |  |
| 916.702                                                                                                                            | 2                                                       |         |         |     | 35° | A&C 22W  | 1 |  |  |
| 916.714                                                                                                                            |                                                         | 2       |         |     | 35° | A&C 22W  | 1 |  |  |
| 916.720                                                                                                                            |                                                         |         | 2 (T13) |     | 0°  | A&C 22W  | 1 |  |  |
| 916.726                                                                                                                            |                                                         |         |         | 2   | 35° | A&C 22W  | 1 |  |  |
| POWER FRAME Cover   Aluminium   Mounting depth 43 mm   All thicknesses, product is glued   With screw connection 10 mm and thicker |                                                         |         |         |     |     |          |   |  |  |
| 915.523                                                                                                                            | White (painted, similar to RAL9010)   Inner frame white |         |         |     |     |          |   |  |  |