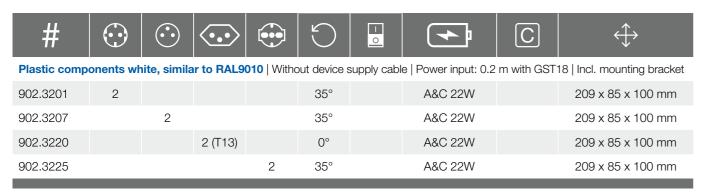

## DESK 2

- Profile: Aluminium, painted white, similar to RAL9010
- Socket: Plastic, white
- Tabletop thickness: 10-40 mm

902.3201

902.3225