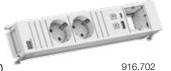

## **POWER FRAME (medium)**

- Width: 262 mm
- Aluminium profile, powder-coated white, similar to RAL9010

| #                                                                                                                                  | $\odot$                                                 | $\odot$ |         | ••• |     | <b>*</b> | C |  |  |
|------------------------------------------------------------------------------------------------------------------------------------|---------------------------------------------------------|---------|---------|-----|-----|----------|---|--|--|
| Plastic components white, similar to RAL9010   Power input: 0.2 m with GST18                                                       |                                                         |         |         |     |     |          |   |  |  |
| 916.702                                                                                                                            | 2                                                       |         |         |     | 35° | A&C 22W  | 1 |  |  |
| 916.714                                                                                                                            |                                                         | 2       |         |     | 35° | A&C 22W  | 1 |  |  |
| 916.720                                                                                                                            |                                                         |         | 2 (T13) |     | 0°  | A&C 22W  | 1 |  |  |
| 916.726                                                                                                                            |                                                         |         |         | 2   | 35° | A&C 22W  | 1 |  |  |
| POWER FRAME Cover   Aluminium   Mounting depth 43 mm   All thicknesses, product is glued   With screw connection 10 mm and thicker |                                                         |         |         |     |     |          |   |  |  |
| 915.523                                                                                                                            | White (painted, similar to RAL9010)   Inner frame white |         |         |     |     |          |   |  |  |