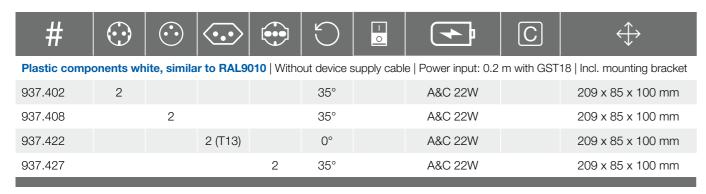

#### **DESK 2 ALU WHITE**

- Profile: Anodised aluminium, end cap colour: white
- Tabletop thickness: 10-40 mm

937.402