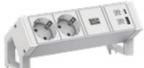

#### **DESK 2 ALU WHITE**

- Profile: Anodised aluminium, end cap colour: white
- Tabletop thickness: 10-40 mm

937.402