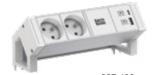

#### **DESK 2 ALU WHITE**

- Profile: Anodised aluminium, end cap colour: white
- Tabletop thickness: 10-40 mm

937.402