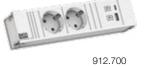

## **CONI/CONI DUO (small)**

- Width: approx. 217 mm
- Aluminium profile, powder-coated white, similar to RAL9010

912.712