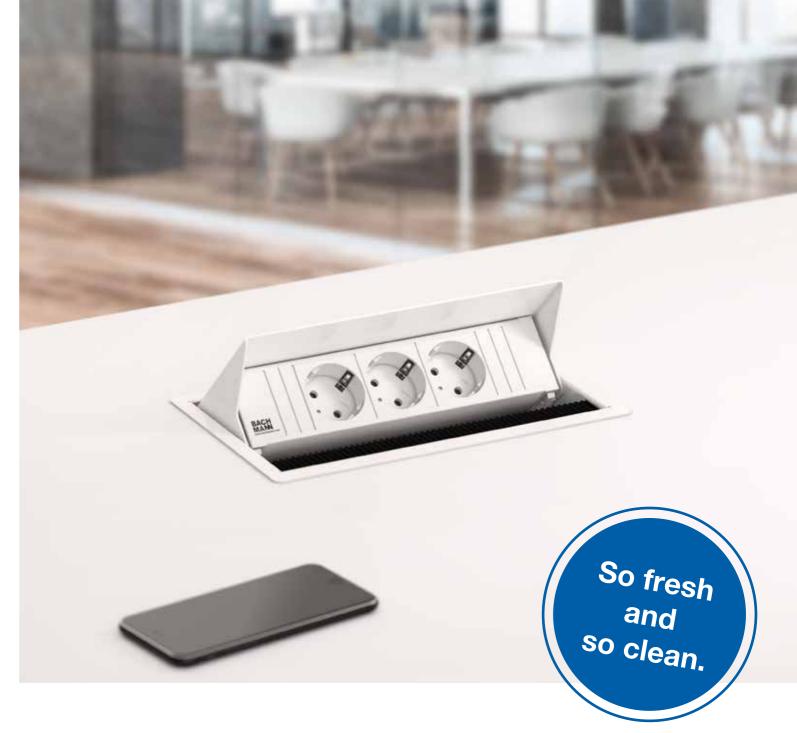

# **PURE WHITE**

At BACHMANN, PURE WHITE stands for a white product series and exclusivity, for clear and uncomplicated design as well as practical functionality framed in a connection panel that satisfies the highest quality standards.

Clean, white items of furniture, especially in an office environment, are mainstream trend items now – BACHMANN follows this trend, offering its hallmark ultimate quality with its PURE WHITE series and the white design connection panels that it incorporates.

All White in an office context, but also in stylish kitchens – in elegant white, is how DESK, CONI, POWER FRAME and PIX blend seamlessly into their contexts. With the PURE WHITE product series, design connection panels from BACHMANN become genuine trendsetters – so fresh and so clean!