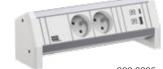

## DESK 2

- Profile: Aluminium, painted white, similar to RAL9010
- Socket: Plastic, white
- Tabletop thickness: 10-40 mm

902.3201

902.3225