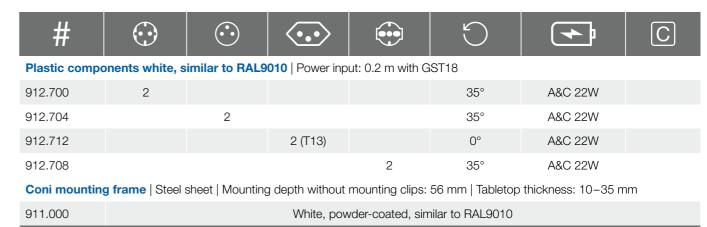

## **CONI/CONI DUO (small)**

- Width: approx. 217 mm
- Aluminium profile, powder-coated white, similar to RAL9010

912.712