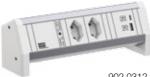

#### **DESK 1**

Anadicad aluminium profila

| Anodised aluminium profile                                                                                             |                                                                   |         |         |     |     | 902.0295 |          | 902.0312 |                       |
|------------------------------------------------------------------------------------------------------------------------|-------------------------------------------------------------------|---------|---------|-----|-----|----------|----------|----------|-----------------------|
| #                                                                                                                      |                                                                   | $\odot$ | •••     | ••• |     | 0        | <b>★</b> | C        | $\longleftrightarrow$ |
| Plastic components white, similar to RAL9010   Without device supply cable   Power input: GST18   Power output:: GST18 |                                                                   |         |         |     |     |          |          |          |                       |
| 902.0290                                                                                                               | 2                                                                 |         |         |     | 35° |          | A&C 22W  |          | 249 x 74 x 93 mm      |
| 902.0295                                                                                                               |                                                                   | 2       |         |     | 35° |          | A&C 22W  |          | 248 x 74 x 93 mm      |
| 902.0312                                                                                                               |                                                                   |         | 2 (T13) |     | 0°  |          | A&C 22W  |          | 254 x 74 x 93 mm      |
| 902.0300                                                                                                               |                                                                   |         |         | 2   | 35° |          | A&C 22W  |          | 253 x 74 x 93 mm      |
| Standard mounting brackets   Anodised aluminium   Material thickness approx. 9 mm   Tabletop thickness up to 50 mm     |                                                                   |         |         |     |     |          |          |          |                       |
| 930.120                                                                                                                | 30.120 Contents: 2x mounting brackets + 2x Allen bolts M5 x 60 mm |         |         |     |     |          |          |          |                       |
|                                                                                                                        |                                                                   |         |         |     |     |          |          |          |                       |